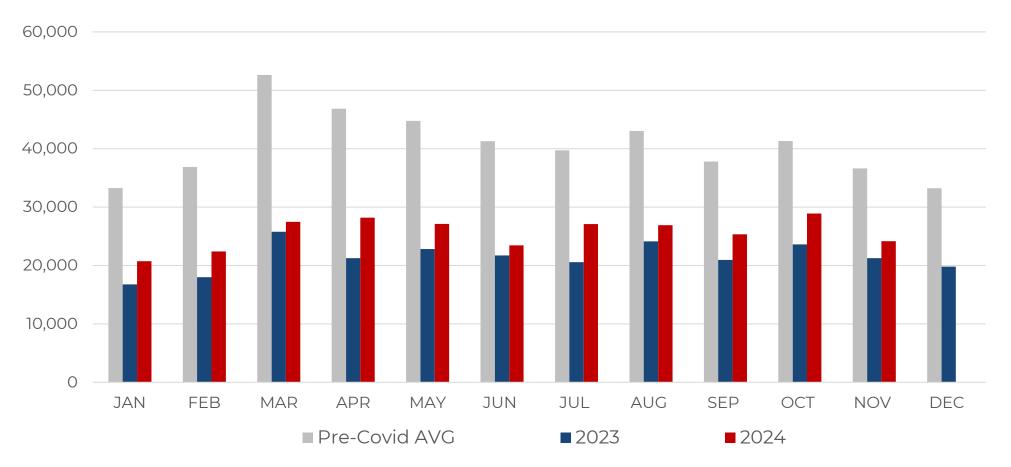

November total filings are **up 6.26%** compared to the same time period in 2023. This total is **31.33% below** the pre-Covid average\* for the month of November.

November Chapter 7s are **up 11.82%** compared to the same time period in 2023. This total is **34.04% below** the Pre-Covid average\* for the month of November.

November Chapter 13s are **down 0.69%** compared to the same time period in 2023. This total is **28.71% below** the pre-Covid average\* for the month of November.

November Chapter 11s are **down 12.80%** compared to the same time period in 2023. This total is **49.70% above** the pre-Covid average\* for the month of November.