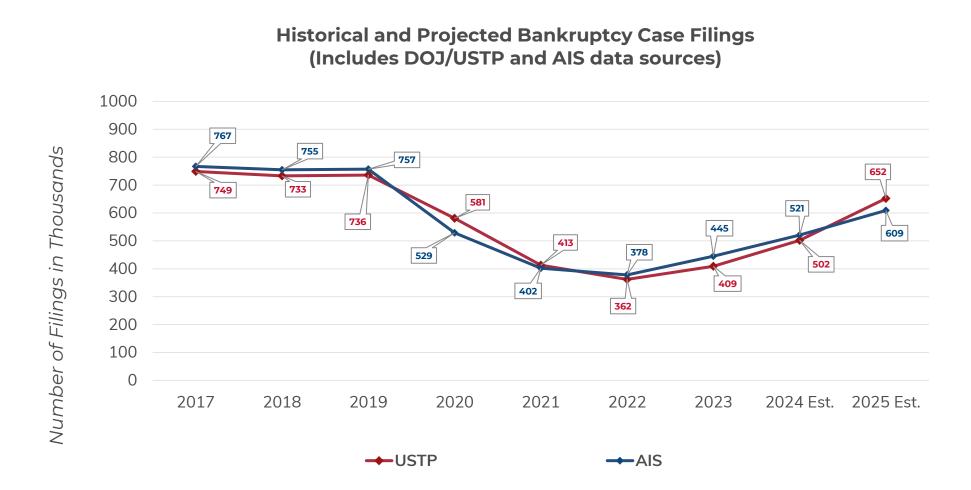

DOJ/USTP SOURCE: U.S. Department of Justice - United States Trustee Program, FY 2024 Performance Budget, Congressional Submission. Data includes USTP districts for fiscal year. AIS SOURCE: AIS proprietary bankruptcy database. Data includes all districts for calendar year. Applied year-over-year growth trend from Q1 2023 through Q1 2024 for estimates.