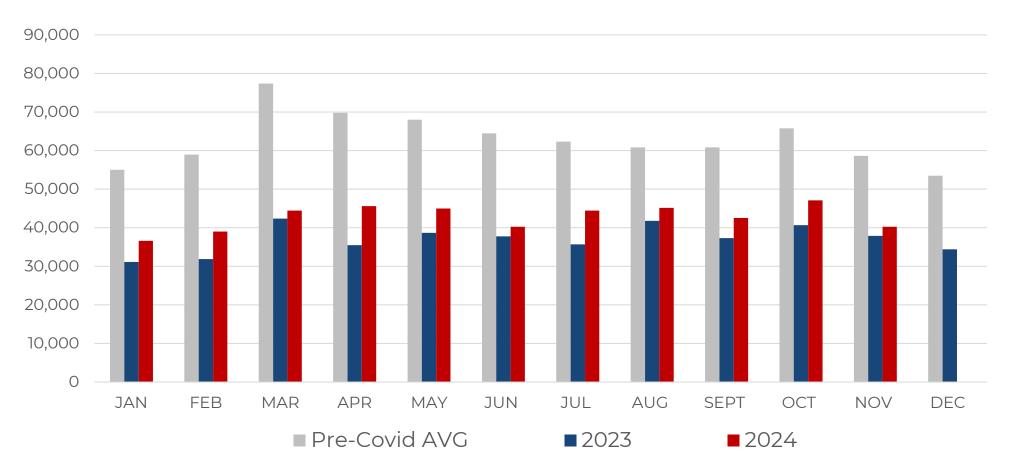

November total filings are **up 6.26%** compared to the same time period in 2023. This total is **31.33% below** the pre-Covid average\* for the month of November.

November Chapter 7s are **up 11.82%** compared to the same time period in 2023. This total is **34.04% below** the Pre-Covid average\* for the month of November.

November Chapter 13s are **down 0.69%** compared to the same time period in 2023. This total is **28.71% below** the pre-Covid average\* for the month of November.

November Chapter 11s are **down 12.80%** compared to the same time period in 2023. This total is **49.70% above** the pre-Covid average\* for the month of November.