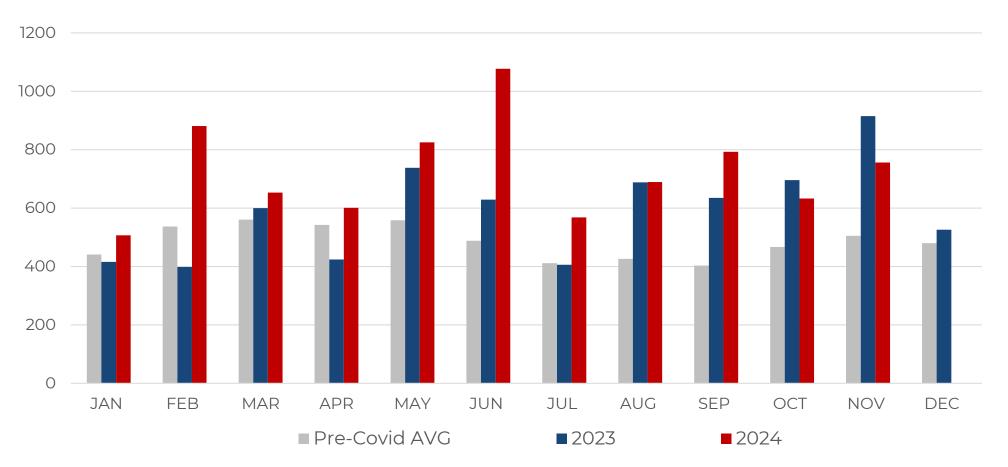

| AIS                      | YTD Filing<br>Totals 2024 | YTD Change<br>From 2023 | YTD % Change<br>From 2023 |
|--------------------------|---------------------------|-------------------------|---------------------------|
| All Bankruptcies         | 470,613                   | 59,898                  | 14.58%                    |
| Chapter 7                | 283,225                   | 42,218                  | <b>17.52</b> %            |
| Chapter 11               | 7,776                     | 1,814                   | 30.43%                    |
| Chapter 11 Sub Chapter V | 2,211                     | 595                     | <b>36.82</b> %            |
| Chapter 12               | 186                       | 72                      | <b>63.16</b> %            |
| Chapter 13               | 179,117                   | 15,629                  | 9.56%                     |
| Chapter 15               | 309                       | 165                     | 114.58%                   |