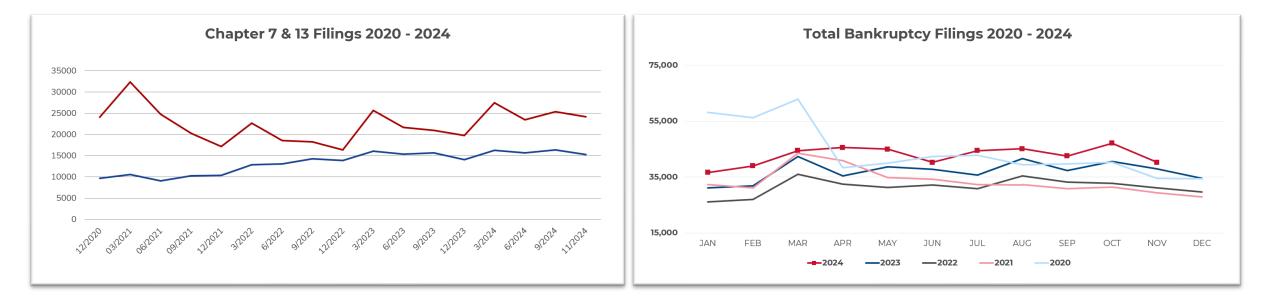

November total filings are **up 6.26%** compared to the same time period in 2023. This total is **31.33% below** the pre-Covid average\* for the month of November.

November Chapter 7s are **up 11.82%** compared to the same time period in 2023. This total is **34.04% below** the Pre-Covid average\* for the month of November.

November Chapter 13s are **down 0.69%** compared to the same time period in 2023. This total is **28.71% below** the pre-Covid average\* for the month of November.

November Chapter 11s are **down 12.80%** compared to the same time period in 2023. This total is **49.70% above** the pre-Covid average\* for the month of November.