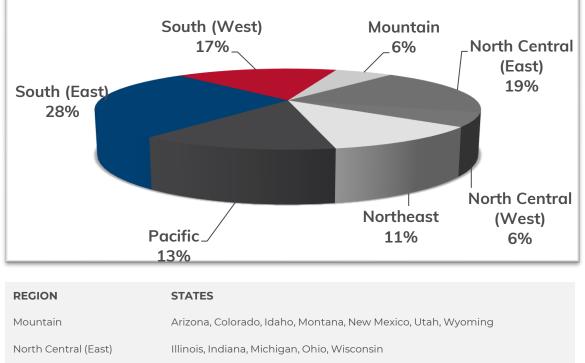

|                      | -                                                                                                                                                              |
|----------------------|----------------------------------------------------------------------------------------------------------------------------------------------------------------|
| North Central (West) | Iowa, Kansas, Minnesota, Missouri, Nebraska, North Dakota, South Dakota                                                                                        |
| Northeast            | Connecticut, Delaware, Maine, Massachusetts, New Hampshire, New Jersey,<br>New York, Pennsylvania, Rhode Island, Vermont                                       |
| Pacific              | Alaska, California, Hawaii, Guam, Nevada, Oregon, Washington                                                                                                   |
| South (East)         | District of Columbia, Florida, Georgia, Kentucky, Maryland, North Carolina,<br>Puerto Rico, South Carolina, Tennessee, Virgin Islands, Virginia, West Virginia |
| South (West)         | Alabama, Arkansas, Louisiana, Mississippi, Oklahoma, Texas                                                                                                     |