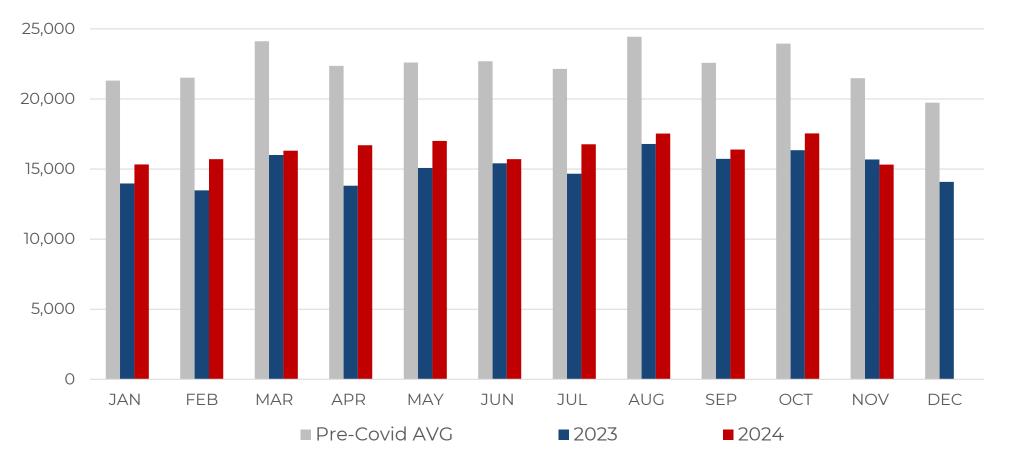

November total filings are **up 6.26%** compared to the same time period in 2023. This total is **31.33% below** the pre-Covid average\* for the month of November.

November Chapter 7s are **up 11.82%** compared to the same time period in 2023. This total is **34.04% below** the Pre-Covid average\* for the month of November.

November Chapter 13s are **down 0.69%** compared to the same time period in 2023. This total is **28.71% below** the pre-Covid average\* for the month of November.

November Chapter 11s are **down 12.80%** compared to the same time period in 2023. This total is **49.70% above** the pre-Covid average\* for the month of November.