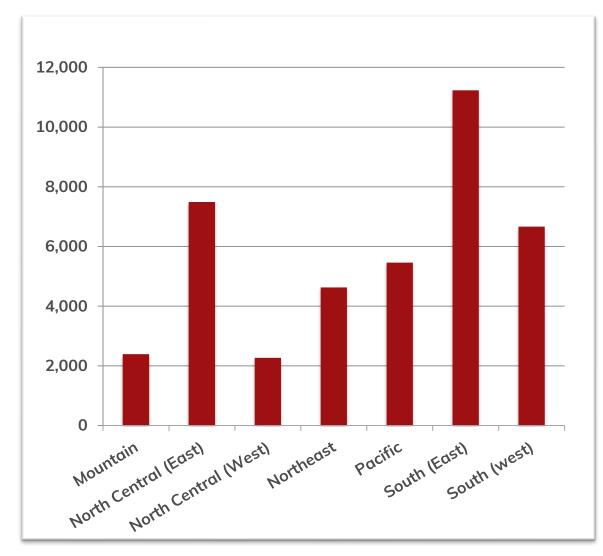

|                      | -                                                                                                                                                              |
|----------------------|----------------------------------------------------------------------------------------------------------------------------------------------------------------|
| North Central (West) | Iowa, Kansas, Minnesota, Missouri, Nebraska, North Dakota, South Dakota                                                                                        |
| Northeast            | Connecticut, Delaware, Maine, Massachusetts, New Hampshire, New Jersey,<br>New York, Pennsylvania, Rhode Island, Vermont                                       |
| Pacific              | Alaska, California, Hawaii, Guam, Nevada, Oregon, Washington                                                                                                   |
| South (East)         | District of Columbia, Florida, Georgia, Kentucky, Maryland, North Carolina,<br>Puerto Rico, South Carolina, Tennessee, Virgin Islands, Virginia, West Virginia |
| South (West)         | Alabama, Arkansas, Louisiana, Mississippi, Oklahoma, Texas                                                                                                     |