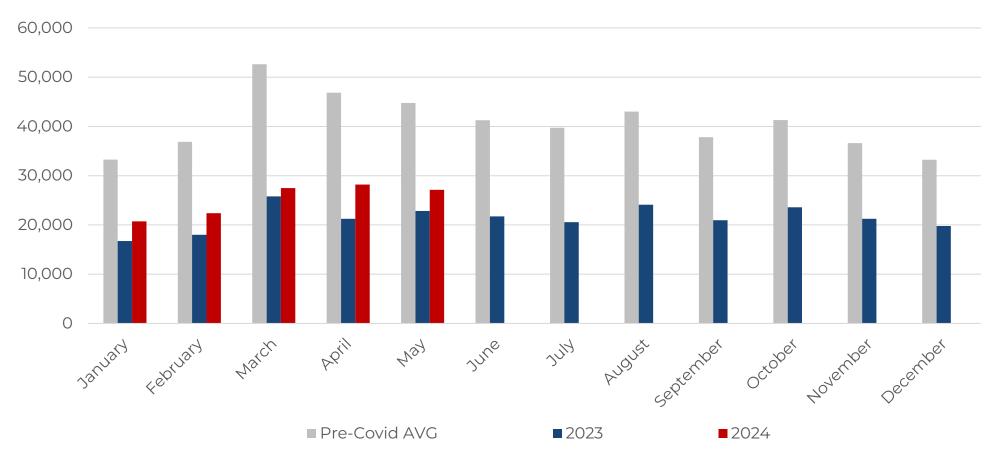

#### **2024 MONTHLY CHAPTER 7 FILINGS**

May Chapter 7s are **up 17.35**% compared to the same time period in 2023. This total is **39.42**% **below** the pre-Covid average\* for the month of May.