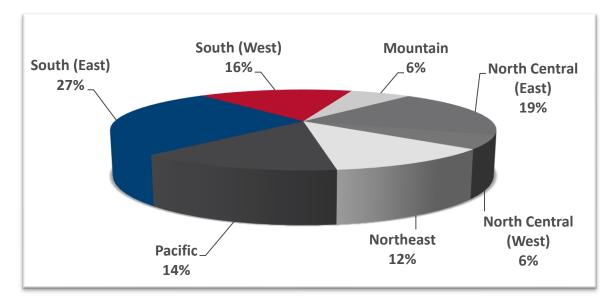

#### **BANKRUPTCY FILINGS BY REGION**

#### For Bankruptcies Filed Between 05/01/2024 and 05/31/2024

| REGION               | STATES                                                                                                                                                         |
|----------------------|----------------------------------------------------------------------------------------------------------------------------------------------------------------|
| Mountain             | Arizona, Colorado, Idaho, Montana, New Mexico, Utah, Wyoming                                                                                                   |
| North Central (East) | Illinois, Indiana, Michigan, Ohio, Wisconsin                                                                                                                   |
| North Central (West) | Iowa, Kansas, Minnesota, Missouri, Nebraska, North Dakota, South Dakota                                                                                        |
| Northeast            | Connecticut, Delaware, Maine, Massachusetts, New Hampshire, New Jersey, New York, Pennsylvania, Rhode Island, Vermont                                          |
| Pacific              | Alaska, California, Hawaii, Guam, Nevada, Oregon, Washington                                                                                                   |
| South (East)         | District of Columbia, Florida, Georgia, Kentucky, Maryland, North Carolina,<br>Puerto Rico, South Carolina, Tennessee, Virgin Islands, Virginia, West Virginia |
| South (West)         | Alabama, Arkansas, Louisiana, Mississippi, Oklahoma, Texas                                                                                                     |