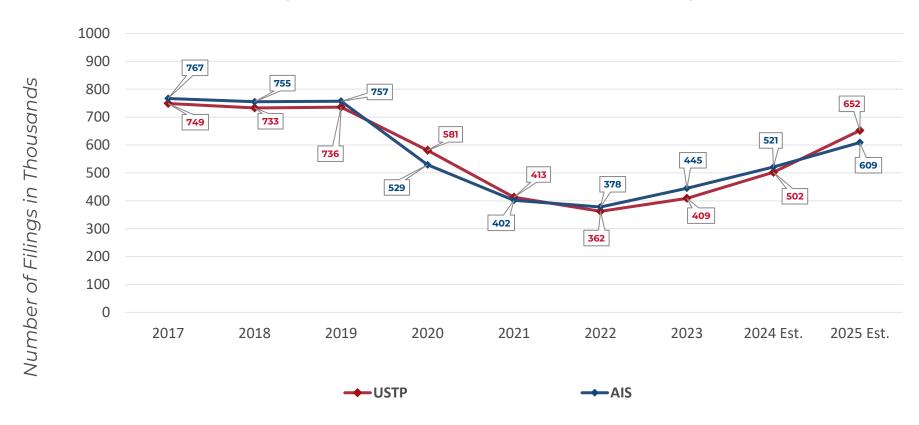

# Historical and Projected Bankruptcy Case Filings (Includes DOJ/USTP and AIS data sources)

DOJ/USTP SOURCE: U.S. Department of Justice - United States Trustee Program, FY 2024 Performance Budget, Congressional Submission. Data includes USTP districts for fiscal year.

Als SOURCE: Als proprietary bankruptcy database. Data includes all districts for calendar year. Applied year-over-year growth trend from Q1 2023 through Q1 2024 for estimates.