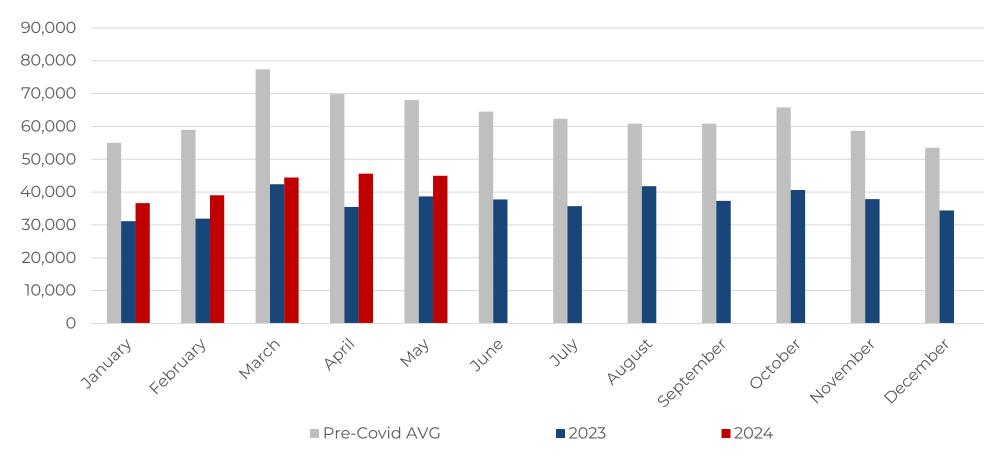

#### **2024 MONTHLY FILING TOTALS**

May total filings are **up 16.28%** compared to the same time period in 2023. This total is **33.85% below** the pre-Covid average\* for the month of May.

#### **2024 MONTHLY CHAPTER 7 FILINGS**

May Chapter 7s are **up 17.35**% compared to the same time period in 2023. This total is **39.42**% **below** the pre-Covid average\* for the month of May.

#### **2024 MONTHLY CHAPTER 13 FILINGS**

May Chapter 13s are **up 14.65%** compared to the same time period in 2023. This total is **24.76% below** the pre-Covid average\* for the month of May.

#### **2024 MONTHLY CHAPTER 11 FILINGS**

May Chapter 11s are **up 17.02**% compared to the same time period in 2023. This total is **47.78**% **above** the pre-Covid average\* for the month of May.