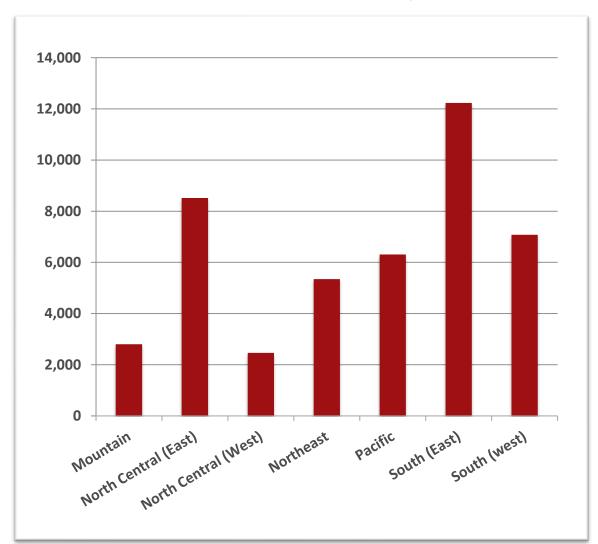

#### **BANKRUPTCY FILINGS BY REGION**

#### For Bankruptcies Filed Between 05/01/2024 and 05/31/2024

| REGION               | STATES                                                                                                                                                         |
|----------------------|----------------------------------------------------------------------------------------------------------------------------------------------------------------|
| Mountain             | Arizona, Colorado, Idaho, Montana, New Mexico, Utah, Wyoming                                                                                                   |
| North Central (East) | Illinois, Indiana, Michigan, Ohio, Wisconsin                                                                                                                   |
| North Central (West) | Iowa, Kansas, Minnesota, Missouri, Nebraska, North Dakota, South Dakota                                                                                        |
| Northeast            | Connecticut, Delaware, Maine, Massachusetts, New Hampshire, New Jersey, New York, Pennsylvania, Rhode Island, Vermont                                          |
| Pacific              | Alaska, California, Hawaii, Guam, Nevada, Oregon, Washington                                                                                                   |
| South (East)         | District of Columbia, Florida, Georgia, Kentucky, Maryland, North Carolina,<br>Puerto Rico, South Carolina, Tennessee, Virgin Islands, Virginia, West Virginia |
| South (West)         | Alabama, Arkansas, Louisiana, Mississippi, Oklahoma, Texas                                                                                                     |