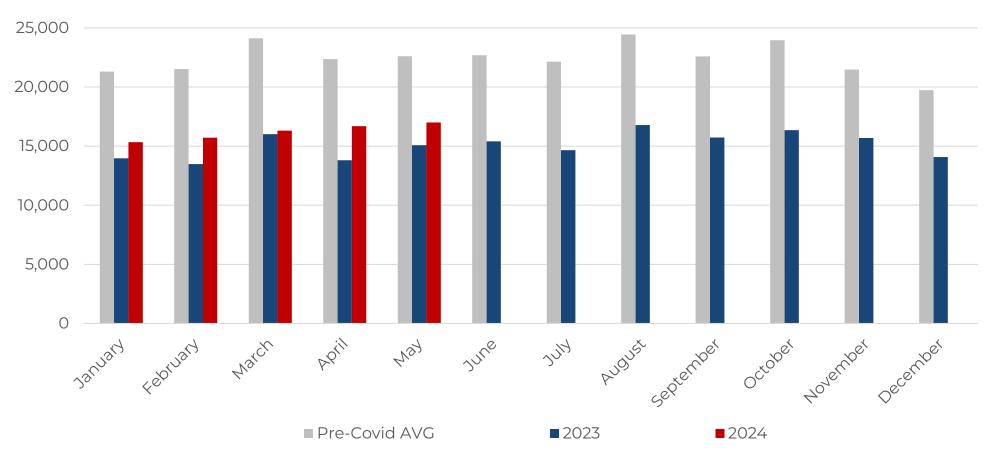

#### **2024 MONTHLY CHAPTER 13 FILINGS**

May Chapter 13s are **up 14.65%** compared to the same time period in 2023. This total is **24.76% below** the pre-Covid average\* for the month of May.