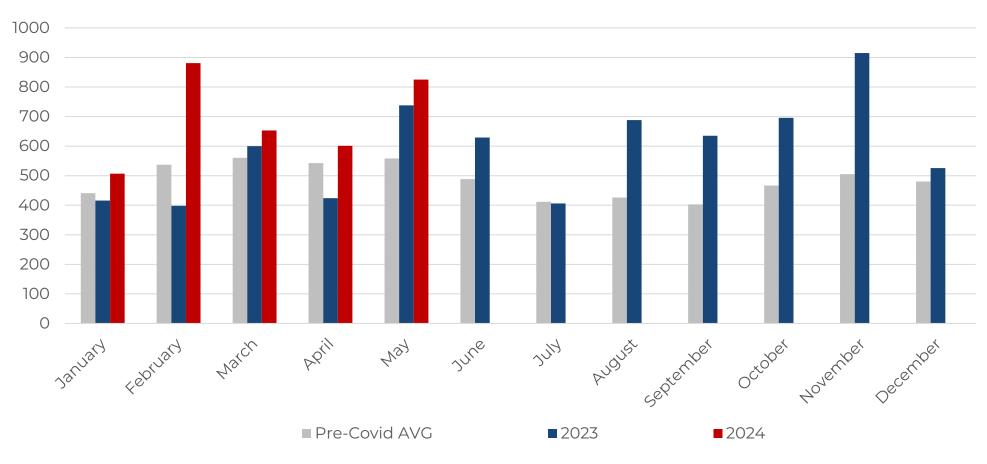

#### **2024 MONTHLY CHAPTER 11 FILINGS**

May Chapter 11s are **up 17.02**% compared to the same time period in 2023. This total is **47.78**% **above** the pre-Covid average\* for the month of May.