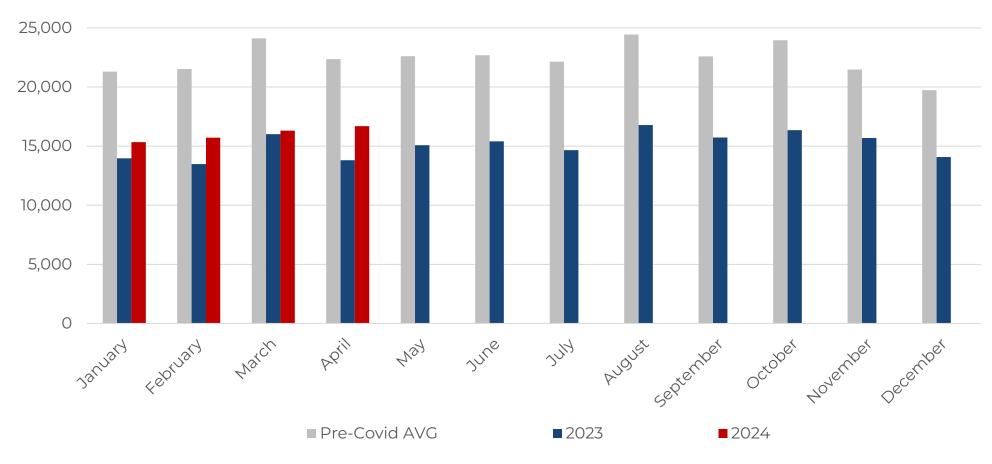

#### **2024 MONTHLY CHAPTER 13 FILINGS**

April Chapter 13s are **up 22.48%** compared to the same time period in 2023. This total is **25.35% below** the pre-Covid average\* for the month of April.