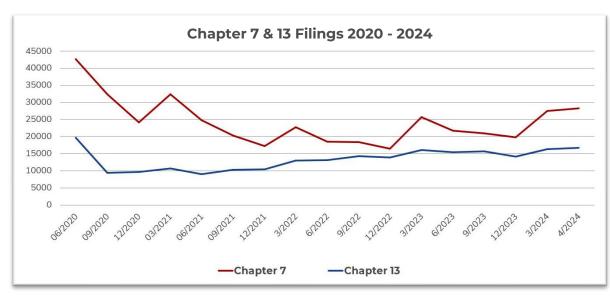

#### **2024 MONTHLY CHAPTER 7 FILINGS**

April Chapter 7s are **up 31.46**% compared to the same time period in 2023. This total is **39.83**% **below** the pre-Covid average\* for the month of April.

#### **2024 MONTHLY CHAPTER 13 FILINGS**

April Chapter 13s are **up 22.48%** compared to the same time period in 2023. This total is **25.35% below** the pre-Covid average\* for the month of April.