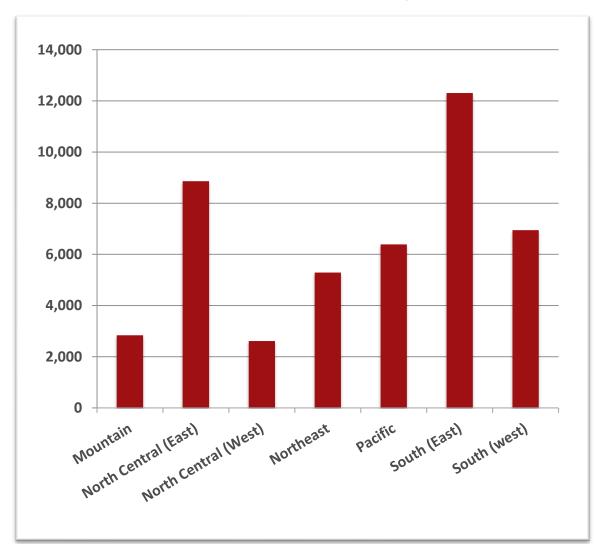

#### **BANKRUPTCY FILINGS BY REGION**

#### For Bankruptcies Filed Between 04/01/2024 and 04/30/2024

| REGION               | STATES                                                                                                                                                      |
|----------------------|-------------------------------------------------------------------------------------------------------------------------------------------------------------|
| Mountain             | Arizona, Colorado, Idaho, Montana, New Mexico, Utah, Wyoming                                                                                                |
| North Central (East) | Illinois, Indiana, Michigan, Ohio, Wisconsin                                                                                                                |
| North Central (West) | Iowa, Kansas, Minnesota, Missouri, Nebraska, North Dakota, South Dakota                                                                                     |
| Northeast            | Connecticut, Delaware, Maine, Massachusetts, New Hampshire, New Jersey, New York, Pennsylvania, Rhode Island, Vermont                                       |
| Pacific              | Alaska, California, Hawaii, Guam, Nevada, Oregon, Washington                                                                                                |
| South (East)         | District of Columbia, Florida, Georgia, Kentucky, Maryland, North Carolina, Puerto Rico, South Carolina, Tennessee, Virgin Islands, Virginia, West Virginia |
| South (West)         | Alabama, Arkansas, Louisiana, Mississippi, Oklahoma, Texas                                                                                                  |