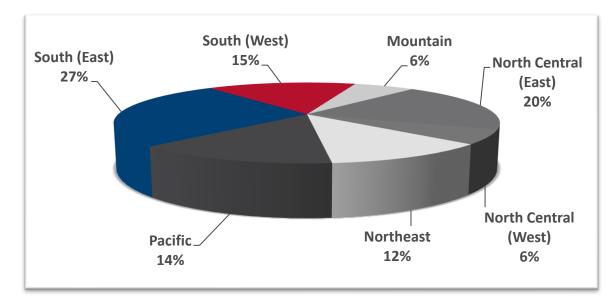

#### **BANKRUPTCY FILINGS BY REGION**

#### For Bankruptcies Filed Between 04/01/2024 and 04/30/2024

| REGION               | STATES                                                                                                                                                      |
|----------------------|-------------------------------------------------------------------------------------------------------------------------------------------------------------|
| Mountain             | Arizona, Colorado, Idaho, Montana, New Mexico, Utah, Wyoming                                                                                                |
| North Central (East) | Illinois, Indiana, Michigan, Ohio, Wisconsin                                                                                                                |
| North Central (West) | Iowa, Kansas, Minnesota, Missouri, Nebraska, North Dakota, South Dakota                                                                                     |
| Northeast            | Connecticut, Delaware, Maine, Massachusetts, New Hampshire, New Jersey, New York, Pennsylvania, Rhode Island, Vermont                                       |
| Pacific              | Alaska, California, Hawaii, Guam, Nevada, Oregon, Washington                                                                                                |
| South (East)         | District of Columbia, Florida, Georgia, Kentucky, Maryland, North Carolina, Puerto Rico, South Carolina, Tennessee, Virgin Islands, Virginia, West Virginia |
| South (West)         | Alabama, Arkansas, Louisiana, Mississippi, Oklahoma, Texas                                                                                                  |