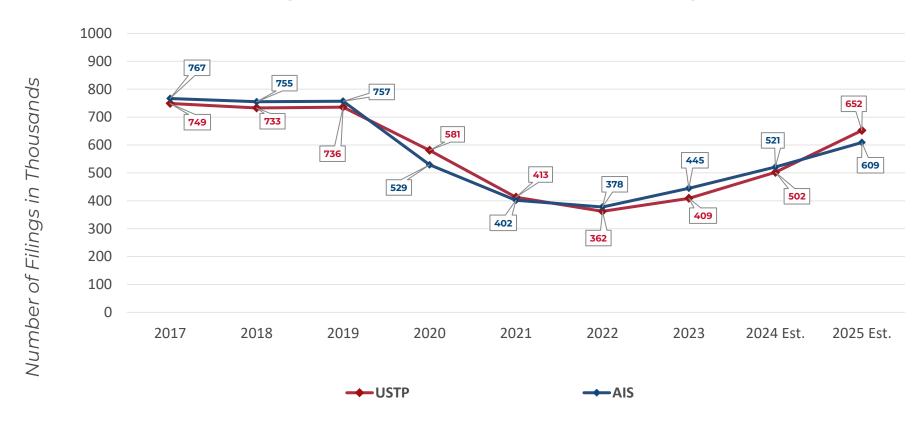

# Historical and Projected Bankruptcy Case Filings (Includes DOJ/USTP and AIS data sources)

DOJ/USTP SOURCE: U.S. Department of Justice - United States Trustee Program, FY 2024 Performance Budget, Congressional Submission. Data includes USTP districts for fiscal year.

Als SOURCE: Als proprietary bankruptcy database. Data includes all districts for calendar year. Applied year-over-year growth trend from Q1 2023 through Q1 2024 for estimates.