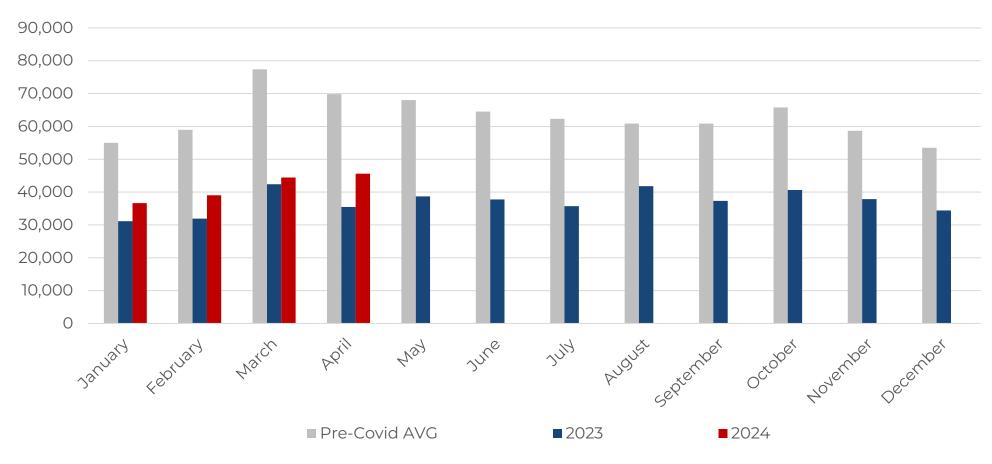

#### **2024 MONTHLY FILING TOTALS**

April total filings are **up 28.49%** compared to the same time period in 2023. This total is **34.67% below** the pre-Covid average\* for the month of April.