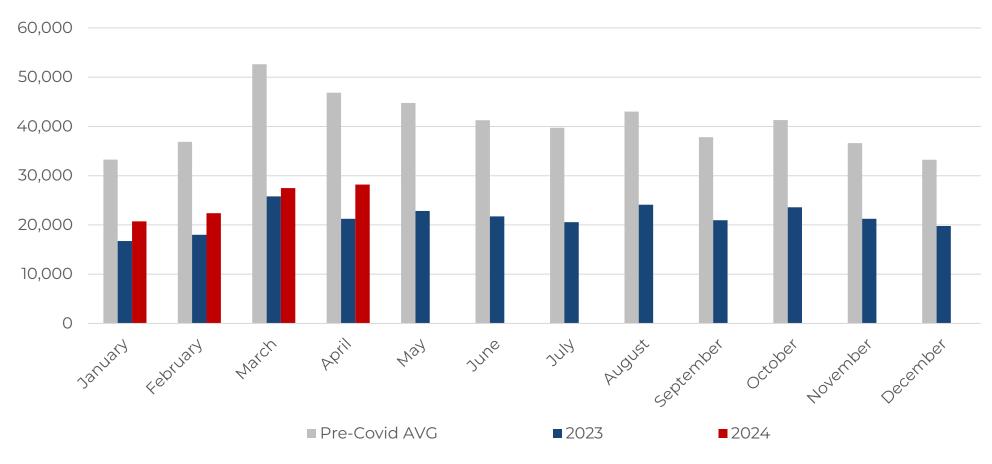

#### **2024 MONTHLY CHAPTER 7 FILINGS**

April Chapter 7s are **up 31.46**% compared to the same time period in 2023. This total is **39.83**% **below** the pre-Covid average\* for the month of April.