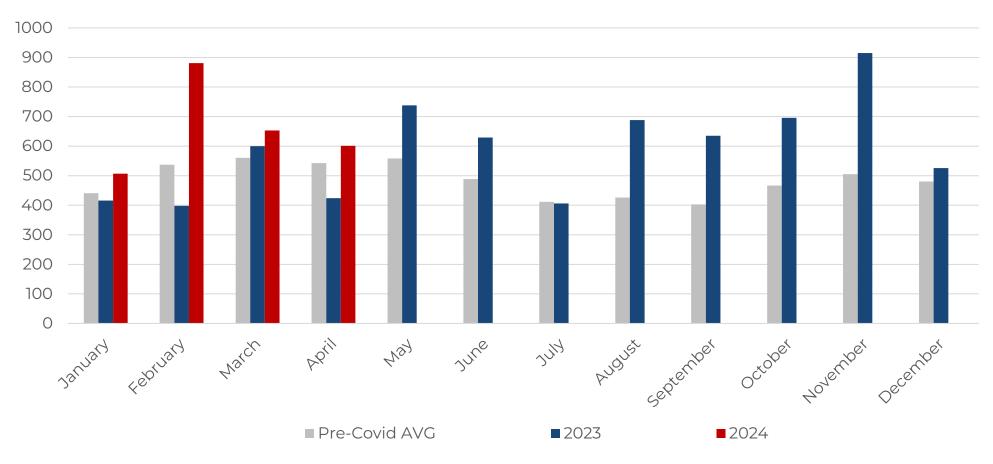

#### **2024 MONTHLY FILING TOTALS**

April total filings are **up 28.49%** compared to the same time period in 2023. This total is **34.67% below** the pre-Covid average\* for the month of April.

#### **2024 MONTHLY CHAPTER 7 FILINGS**

April Chapter 7s are **up 31.46**% compared to the same time period in 2023. This total is **39.83**% **below** the pre-Covid average\* for the month of April.

#### **2024 MONTHLY CHAPTER 13 FILINGS**

April Chapter 13s are **up 22.48%** compared to the same time period in 2023. This total is **25.35% below** the pre-Covid average\* for the month of April.

#### **2024 MONTHLY CHAPTER 11 FILINGS**

April Chapter 11s are **up 48.40**% compared to the same time period in 2023. This total is **10.78**% **above** the pre-Covid average\* for the month of April.