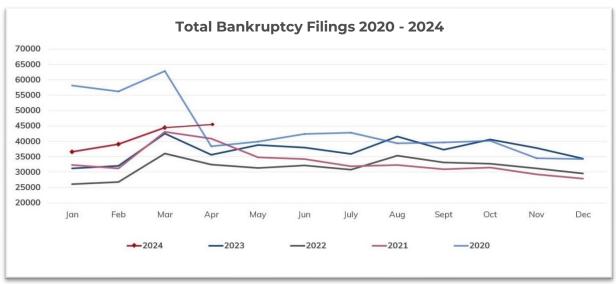

#### **2024 MONTHLY FILING TOTALS**

April total filings are **up 28.49%** compared to the same time period in 2023. This total is **34.67% below** the pre-Covid average\* for the month of April.